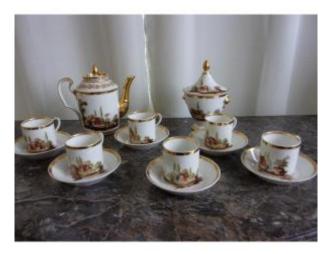

## Description

Coffee service in Paris porcelain workshop of Locré rue de Courtille mark with crossed arrows in underglaze blue, including a jug, a covered sugar bowl, six cups and six litron-type saucers, with polychrome decoration of country residences and animated views, all different, and gilding threads, in good general condition, a tiny shine on a cup holder, all the pieces are marked dimensions height jug and sugar bowl 17cm height of cup 8cm diameter 6cm saucers diameter 12.7cm period work Empire early 19th century