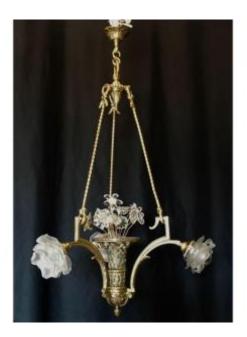

## Flower Basket Chandelier Louis XVI Style

## Description

Pretty and original brass chandelier formed of a braided basket containing a glass vase from which springs a bouquet of crystal flowers. Very pretty frame with three arms of light supporting glassware in the shape of Bohemian crystal roses. Twisted rods in the shape of a rope rise from the arms towards the bail cover decorated with acanthus leaves. Very good condition. Wiring redone.

## 750 EUR

Period : 20th century Condition : Très bon état Material : Brass Diameter : 55 cm Height : 90 cm

https://www.proantic.com/en/997449-flower-basket-chandelie r-louis-xvi-style.html