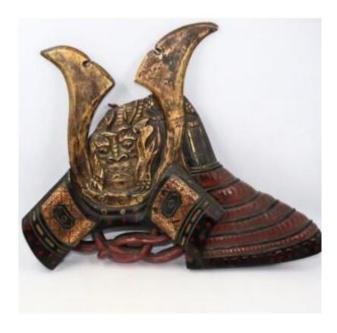

## Description

Large sign in carved and painted wood in the shape of a kabuto (samurai helmet) and its maedate (frontal ornament). It is a beautiful rare and strong piece. Having no inscription, it would be an ex-voto, rather than a commercial sign.

Japan, Meiji era, 70 x 55 x 7 cm.